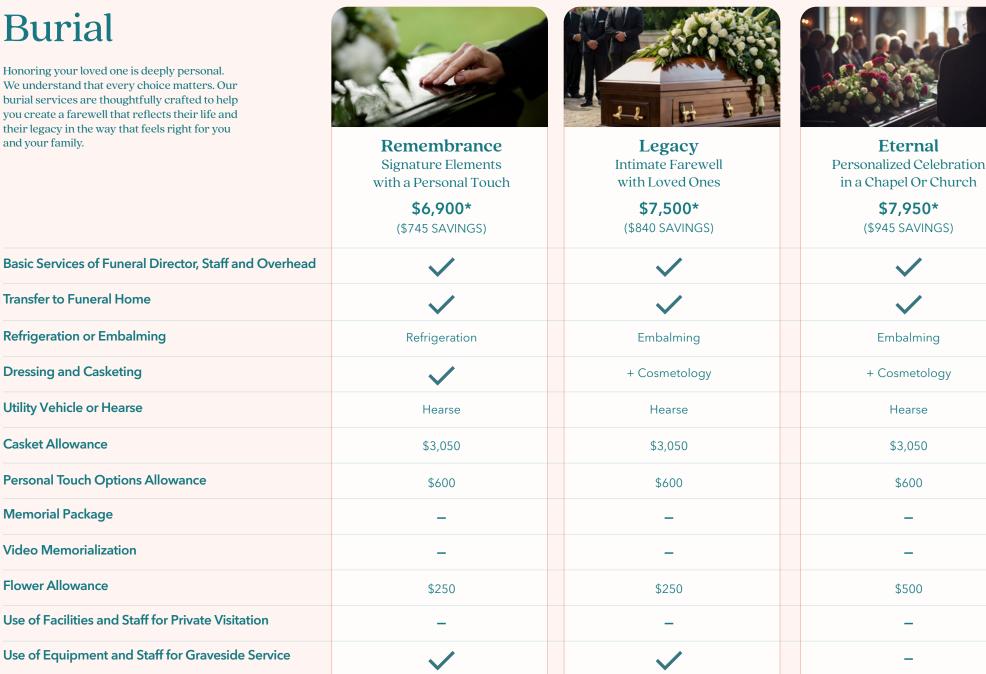

## **Burial**

**Transfer to Funeral Home** 

**Refrigeration or Embalming** 

**Dressing and Casketing** 

**Utility Vehicle or Hearse** 

**Personal Touch Options Allowance** 

**Casket Allowance** 

**Memorial Package** 

**Flower Allowance** 

Video Memorialization

Honoring your loved one is deeply personal. We understand that every choice matters. Our burial services are thoughtfully crafted to help you create a farewell that reflects their life and their legacy in the way that feels right for you and your family.

Use of Facilities and Staff for Visitation

Use of Facilities and Staff for Funeral Ceremony

\*STATE, COUNTY, AND OTHER FEES MAY APPLY.

MOLALLA FUNERL CHAPEL