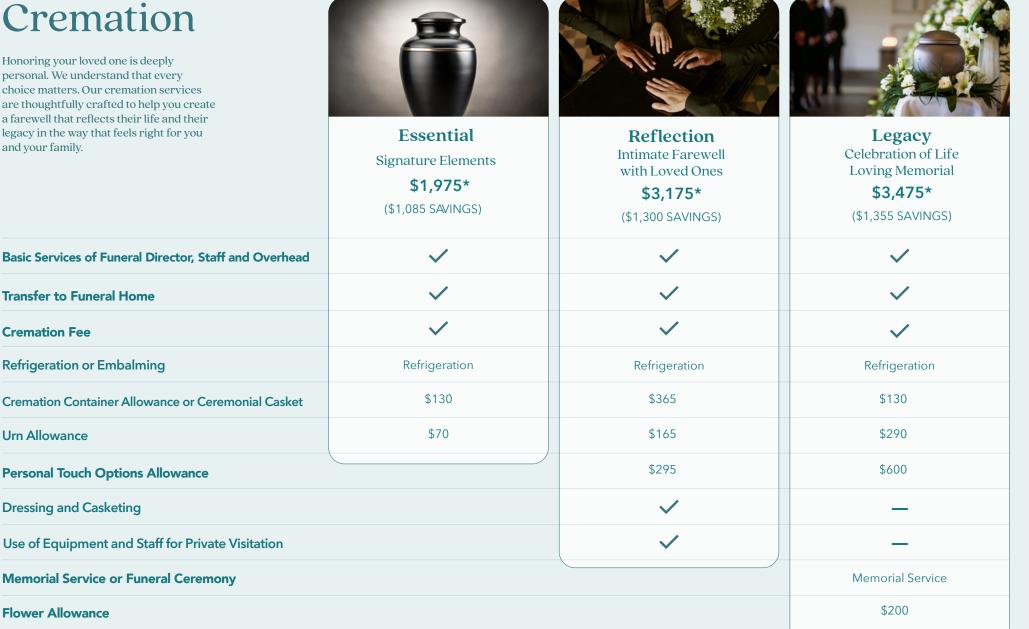

## Cremation

Honoring your loved one is deeply personal. We understand that every choice matters. Our cremation services are thoughtfully crafted to help you create a farewell that reflects their life and their legacy in the way that feels right for you and your family.

**Transfer to Funeral Home** 

**Refrigeration or Embalming** 

**Cremation Fee** 

**Urn Allowance** 

**Memorial Package** 

Flower Allowance

Video Memorialization

**Dressing and Casketing** 

## Use of Facilities and Staff for Visitation